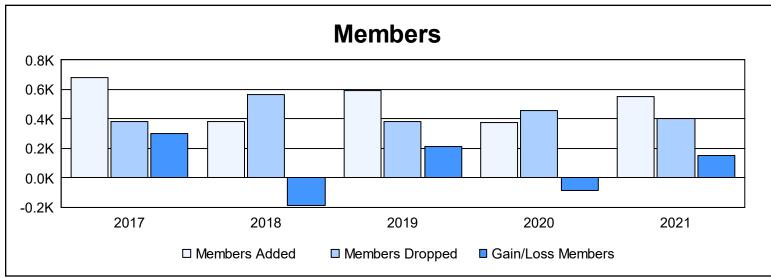

District 324 G

As of June 2021 Cumulative

| Year      | New<br>Clubs | Dropped<br>Clubs | Gain/<br>Loss<br>Clubs | New<br>Members | Charter<br>Members | Reinstate<br>Members | Transfer<br>Members | Total<br>Member<br>Added | Total<br>Members<br>Dropped | Gain/<br>Loss<br>Members |
|-----------|--------------|------------------|------------------------|----------------|--------------------|----------------------|---------------------|--------------------------|-----------------------------|--------------------------|
| 2016-2017 | 3            | 0                | 3                      | 566            | 80                 | 26                   | 7                   | 679                      | 381                         | 298                      |
| 2017-2018 | 1            | 0                | 1                      | 306            | 43                 | 29                   | 2                   | 380                      | 565                         | -185                     |
| 2018-2019 | 6            | 0                | 6                      | 422            | 139                | 22                   | 11                  | 594                      | 379                         | 215                      |
| 2019-2020 | 4            | 0                | 4                      | 257            | 92                 | 5                    | 19                  | 373                      | 459                         | -86                      |
| 2020-2021 | 4            | 0                | 4                      | 410            | 103                | 21                   | 17                  | 551                      | 401                         | 150                      |
| Average   | 4            | 0                | 4                      | 392            | 91                 | 21                   | 11                  | 515                      | 437                         | 78                       |