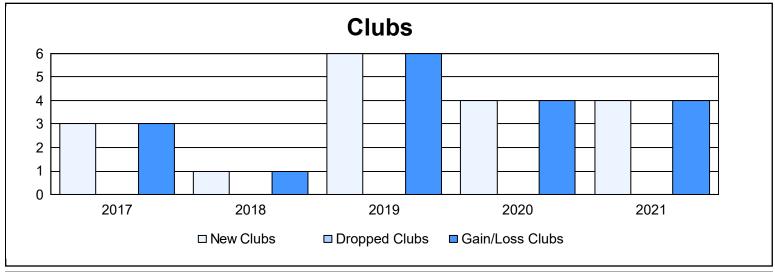

District 324 G

As of June 2021 Cumulative

| Year      | New<br>Clubs | Dropped<br>Clubs | Gain/<br>Loss<br>Clubs | New<br>Members | Charter<br>Members | Reinstate<br>Members | Transfer<br>Members | Total<br>Member<br>Added | Total<br>Members<br>Dropped | Gain/<br>Loss<br>Members |
|-----------|--------------|------------------|------------------------|----------------|--------------------|----------------------|---------------------|--------------------------|-----------------------------|--------------------------|
| 2016-2017 | 3            | 0                | 3                      | 566            | 80                 | 26                   | 7                   | 679                      | 381                         | 298                      |
| 2017-2018 | 1            | 0                | 1                      | 306            | 43                 | 29                   | 2                   | 380                      | 565                         | -185                     |
| 2018-2019 | 6            | 0                | 6                      | 422            | 139                | 22                   | 11                  | 594                      | 379                         | 215                      |
| 2019-2020 | 4            | 0                | 4                      | 257            | 92                 | 5                    | 19                  | 373                      | 459                         | -86                      |
| 2020-2021 | 4            | 0                | 4                      | 410            | 103                | 21                   | 17                  | 551                      | 401                         | 150                      |
| Average   | 4            | 0                | 4                      | 392            | 91                 | 21                   | 11                  | 515                      | 437                         | 78                       |